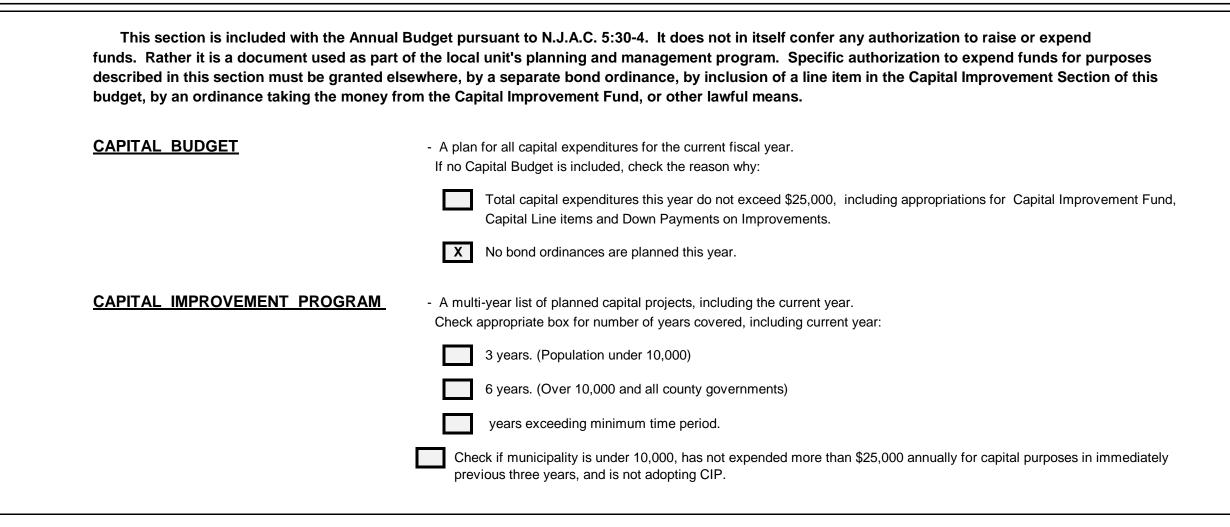

|
| 34 | Total Adjusted Expenditures and Tax Requirements                 | 2311300 | 4,841,774.34 | 5,148,699.98 |
| 54 | Surplus Balance, December 31                                     | 2311400 | 836,337.54   | 828,413.82   |
| 56 | *Nearast aven percentage may be used                             |         |              |              |

\*Nearest even percentage may be used

#### Proposed Use of Current Fund Surplus in 2023 Budget

| Surplus Balance, December 31               | 2311500 | 836,337.54 |
|--------------------------------------------|---------|------------|
| Current Surplus Anticipated in 2023 Budget | 2311600 | 473,800.00 |
| Surplus Balance Remaining                  | 2311700 | 362,537.54 |

Sheet 39

#### 2023 CAPITAL BUDGET AND CAPITAL IMPROVEMENT PROGRAM



### BOROUGH OF CHESILHURST NARRATIVE FOR CAPITAL IMPROVEMENT PROGRAM

# CAPITAL BUDGET (Current Year Action)

2023

|                   |         |           |          |                |                  | Local Unit | BOROL             | IGH OF CHESIL | HURST     |
|-------------------|---------|-----------|----------|----------------|------------------|------------|-------------------|---------------|-----------|
|                   |         | _         | 4        |                |                  |            |                   | 0000          | 6         |
| 1                 | 2       | 3         | AMOUNTS  |                |                  |            | URRENT YEAR       |               | ΤΟ ΒΕ     |
| PROJECT TITLE     | PROJECT | ESTIMATED | RESERVED | 5a             | 5b