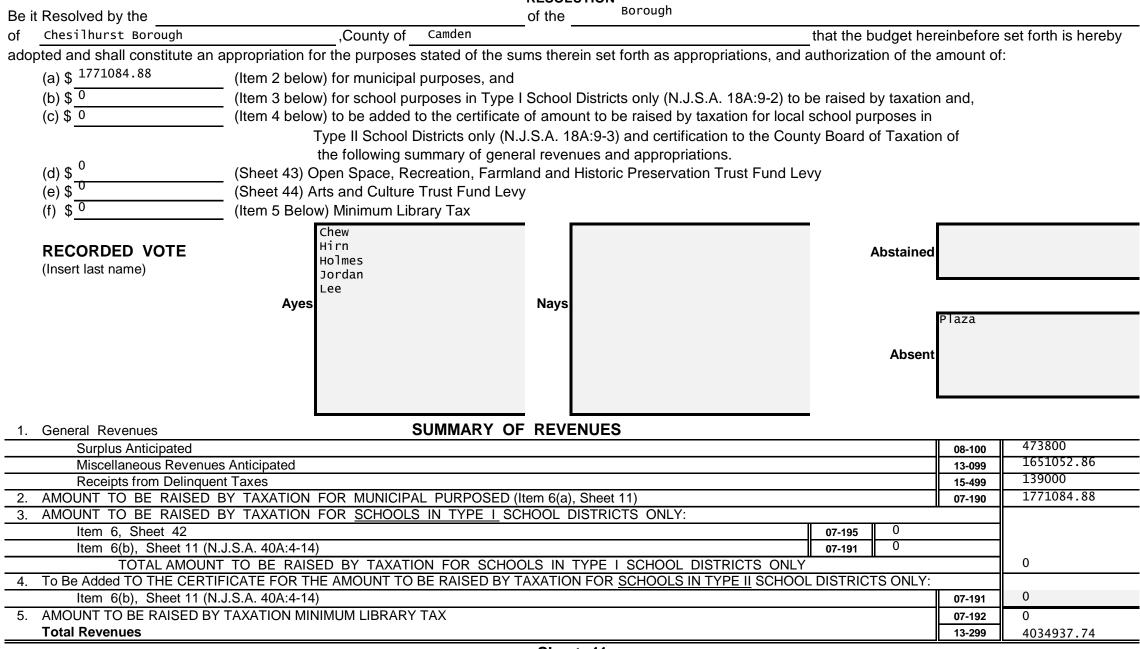

# **Revenue and Appropriations Summaries**

| Summary of Revenues                            | Anticipated  |              |  |  |
|------------------------------------------------|--------------|--------------|--|--|
|                                                | 2023         | 2022         |  |  |
| 1. Surplus                                     | 473,800.00   | 451,000.00   |  |  |
| 2. Total Miscellaneous Revenues                | 1,651,052.86 | 1,173,716.86 |  |  |
| 3. Receipts from Delinquent Taxes              | 139,000.00   | 130,000.00   |  |  |
| 4. a) Local Tax for Municipal Purposes         | 1,771,084.88 | 1,699,228.94 |  |  |
| b) Addition to Local School District Tax       |              |              |  |  |
| c) Minimum Library Tax                         |              |              |  |  |
| Tot Amt to be Rsd by Taxes for Sup of Muni Bnd | 1,771,084.88 | 1,699,228.94 |  |  |
| Total General Revenues                         | 4,034,937.74 | 3,453,945.80 |  |  |

#### COMPUTATION OF APPROPRIATION: RESERVE FOR UNCOLLECTED TAXES AND AMOUNT TO BE RAISED BY TAXATION IN 2023 MUNICIPAL BUDGET

|                                                                      |                           |              | YEAR 2023    | YEAR 2022    |
|----------------------------------------------------------------------|---------------------------|--------------|--------------|--------------|
| 1 Total General Appropriations f<br>1 Item 8(L) (Exclusive of Reserv |                           |              | 3,763,661.37 | xxxxxxxxxx   |
|                                                                      | Actual                    |              | , ,          | 830,880.00   |
| 2 Local District School Tax                                          | Estimate                  |              | 855,806.40   | XXXXXXXXXXXX |
|                                                                      | Actual                    |              | ,            |              |
| 3 Regional School District Tax                                       | Estimate                  |              |              | XXXXXXXXXXX  |
| 4. Designal Llink Cakeel Tou                                         | Actual                    |              |              |              |
| 4 Regional High School Tax                                           | Estimate                  |              |              | XXXXXXXXXXX  |
| E. County Toy                                                        | Actual                    |              |              | 780,129.94   |
| 5 County Tax                                                         | Estimate                  |              | 802,645.61   | XXXXXXXXXXXX |
| 6 Special District Tax                                               | Actual                    |              |              |              |
|                                                                      | Estimate                  |              |              | XXXXXXXXXXX  |
| 7 Municipal Open Space                                               | Actual                    |              |              |              |
|                                                                      | Estimate                  |              |              | XXXXXXXXXXX  |
| 8 Municipal Arts and Culture                                         | Actual                    |              |              |              |
|                                                                      | Estimate                  |              |              | XXXXXXXXXXXX |
| 9 Total General Appropriations &                                     |                           |              | 5,422,113.38 |              |
| 10 Less: Total Anticipated Reven                                     |                           |              |              |              |
| Municipal Budget (Item 5                                             | ,                         |              | 2,263,852.86 |              |
| 11 Cash Required from 2023 to S                                      |                           |              |              |              |
| Municipal Budget and Other Ta                                        |                           | • -          | 3,158,260.52 |              |
| 12 Amount of Item 11 divided by                                      | 92.09%                    |              |              |              |
| equals Amount to be Raised by                                        |                           | -            |              |              |
| exceed the applicable percenta                                       | age shown by Item 1       | 3, Sheet 22) | 3,429,536.89 |              |
| Analysis of Item 12:                                                 |                           |              |              |              |
| Local School District Tax (Li                                        | ne 2 Above)               | 855,806.40   |              |              |
| Regional School District Tax                                         |                           | -            |              |              |
| Regional High School Tax (L                                          | ine 4 Above)              | -            |              |              |
| County Tax (Line 5 Above)                                            |                           | 802,645.61   |              |              |
| Special District Tax (Line 6 A                                       | Above)                    | -            |              |              |
| Municipal Open Space Tax (                                           | Line 7 Above)             | -            |              |              |
| Municipal Arts and Culture T                                         | ax (Line 8 Above)         | -            |              |              |
| Tax in Local Municipal Budg                                          | et                        | 1,771,084.88 |              |              |
| Total Amount (Line 12)                                               |                           | 3,429,536.89 |              |              |
| Appropriation: Reserve for Uno                                       | collected Taxes (Bud      | lget         |              |              |
| Statement, Item 8(M) (Item 7                                         | 271,276.37                |              |              |              |
| Computation of "Tax in Local I                                       | <u> Municipal Budget"</u> |              |              |              |
| Item 1 - Total General Appro                                         | priations                 | 3,763,661.37 |              |              |
| Item 13 - Appropriation: Res                                         | erve for Uncollected      | Taxes        | 271,276.37   |              |
| Subtotal                                                             |                           |              | 4,034,937.74 |              |
| Less: Item 10 - Total Anticipa                                       | ated Revenues             |              | 2,263,852.86 |              |
| Amount to Be Raised by Taxa                                          | tion in Municipal Bud     | lget         | 1,771,084.88 |              |
|                                                                      |                           |              |              |              |
| Local Tax for Municipal Pure                                         | oose                      | 1 771 084 88 |              |              |

| Local Tax for Municipal Purpose       | 1,771,084.88 |
|---------------------------------------|--------------|
| Addition to Local District School Tax |              |
| Minimum Library Tax                   |              |